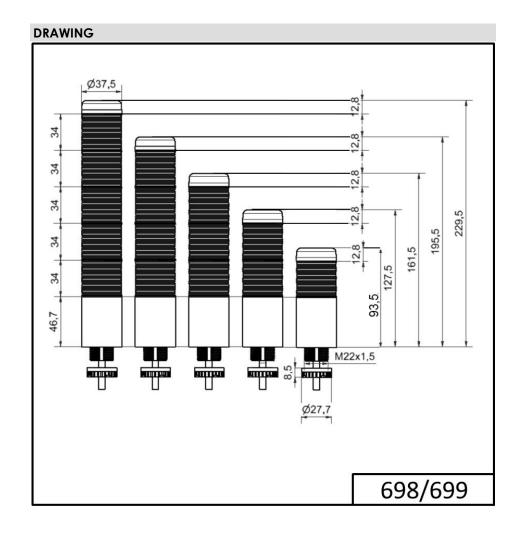

## K37cl sr plug EM 24VAC/DC BU/GN/YE/RD

| Part No.: | 698.450.75 |
|-----------|------------|
| Series:   | Kompakt 37 |

| MECHANICAL DATA             |                     |  |
|-----------------------------|---------------------|--|
| Height                      | 209 mm              |  |
| Diameter                    | 38 mm               |  |
| Materials                   | PC                  |  |
| Dome colour                 | Clear               |  |
| Housing colour              | Silver              |  |
| Protection category         | IP65                |  |
| Connection                  | M12 plug 8-pole     |  |
| Cable entry                 | Membrane grommet    |  |
| Cable entry minimum         | d = 1 mm            |  |
| Cable entry maximum         | d = 9 mm            |  |
| Tension relief              | Pull-out protection |  |
| Type of fixing              | Built-in mounting   |  |
| Service life optical        | 50,000 h maximum    |  |
| Working temperature minimum | -20°C               |  |
| Working temperature maximum | +50°C               |  |
| UL Type Rating              | Type 12<br>Type 4X  |  |
| Weight with packaging       | 153 g               |  |
| Product weight              | 101 g               |  |