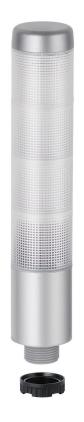

## Completely pre-assembled Signal Towers / KOMPAKT 37 K37cl sr plug EM 24VAC/DC CL/GN/YE/RD

Part No.: 698.440.75

i

| Series:                     | Kompakt 37 |                                 |
|-----------------------------|------------|---------------------------------|
| MECHAN                      | ICAL DATA  |                                 |
| Height                      |            | 209 mm                          |
| Diameter                    |            | 38 mm                           |
| Materials                   |            | PC                              |
| Dome colour                 |            | Clear                           |
| Housing colour              |            | Silver                          |
| Protection category         |            | IP65                            |
| Connection                  |            | M12 plug 8-pole                 |
| Cable entry                 |            | Membrane grommet                |
| Cable entry minimum         |            | d = 1 mm                        |
| Cable entry maximum         |            | d = 9 mm                        |
| Tension relief              |            | Pull-out protection             |
| Type of fixing              |            | Built-in mounting               |
| Service life optical        |            | 50,000 h maximum                |
| Working temperature minimum |            | -20°C                           |
| Working temperature maximum |            | +50°C                           |
| UL Type Rating              |            | Туре 12<br>Туре 4Х              |
| Weight with packaging       |            | 153 g                           |
| Product weight              |            | 101 g                           |
| ELECTRIC                    | AL DATA    |                                 |
| Operating voltage           |            | 24∨                             |
| Operating voltage type      |            | AC/DC                           |
| Operating voltage type      |            | 50Hz                            |
| Operating voltage tolerance |            | +/- 10%                         |
| Rated operational voltage   |            | 24 VDC                          |
| Rated operational current   |            | 135 mA                          |
| Rated inrush current        |            | 500 mA                          |
| Protection class            |            | Protection class 2              |
| Pollution degree            |            | 3<br>In the connection area: 2  |
| OPTICAL                     | DATA       |                                 |
| Light source                |            | LED                             |
| Light colour                |            | Green<br>Red<br>White<br>Yellow |
| Optical signal image        |            | Permanent                       |