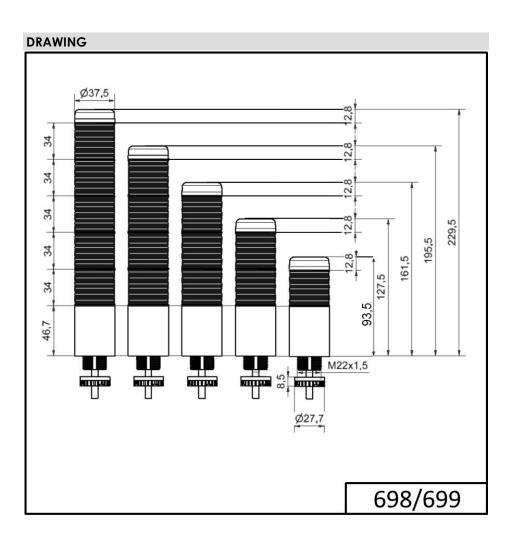

## Completely pre-assembled Signal Towers / KOMPAKT 37 K37cl sr plug EM 24VAC/DC CL/GN/YE/RD

Part No.: 698.440.75

i

| Series:                     | Kompakt 37 |                                 |
|-----------------------------|------------|---------------------------------|
| MECHAN                      | ICAL DATA  |                                 |
| Height                      |            | 209 mm                          |
| Diameter                    |            | 38 mm                           |
| Materials                   |            | PC                              |
| Dome colour                 |            | Clear                           |
| Housing colour              |            | Silver                          |
| Protection category         |            | IP65                            |
| Connection                  |            | M12 plug 8-pole                 |
| Cable entry                 |            | Membrane grommet                |
| Cable entry minimum         |            | d = 1 mm                        |
| Cable entry maximum         |            | d = 9 mm                        |
| Tension relief              |            | Pull-out protection             |
| Type of fixing              |            | Built-in mounting               |
| Service life optical        |            | 50,000 h maximum                |
| Working temperature minimum |            | -20°C                           |
| Working temperature maximum |            | +50°C                           |
| UL Type Rating              |            | Туре 12<br>Туре 4Х              |
| Weight with packaging       |            | 153 g                           |
| Product weight              |            | 101 g                           |
| ELECTRIC                    | AL DATA    |                                 |
| Operating voltage           |            | 24∨                             |
| Operating voltage type      |            | AC/DC                           |
| Operating voltage type      |            | 50Hz                            |
| Operating voltage tolerance |            | +/- 10%                         |
| Rated operational voltage   |            | 24 VDC                          |
| Rated operational current   |            | 135 mA                          |
| Rated inrush current        |            | 500 mA                          |
| Protection class            |            | Protection class 2              |
| Pollution degree            |            | 3<br>In the connection area: 2  |
| OPTICAL                     | DATA       |                                 |
| Light source                |            | LED                             |
| Light colour                |            | Green<br>Red<br>White<br>Yellow |
| Optical signal image        |            | Permanent                       |