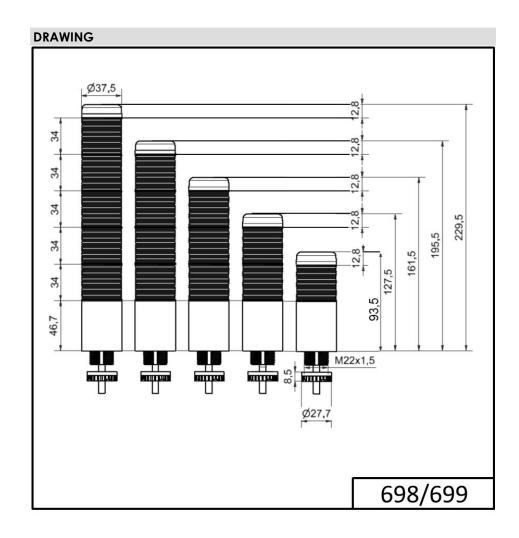

## K37cl sr plug EM 24VAC/DC GN/YE/RD

| Part No.: | 698.410.75 |
|-----------|------------|
| Series:   | Kompakt 37 |

| MECHANICAL DATA             |                     |
|-----------------------------|---------------------|
| Height                      | 175 mm              |
| Diameter                    | 38 mm               |
| Materials                   | PC                  |
| Dome colour                 | Clear               |
| Housing colour              | Silver              |
| Protection category         | IP65                |
| Connection                  | M12 plug 5-pole     |
| Cable entry                 | Membrane grommet    |
| Cable entry minimum         | d = 1 mm            |
| Cable entry maximum         | d = 9 mm            |
| Tension relief              | Pull-out protection |
| Type of fixing              | Built-in mounting   |
| Service life optical        | 50,000 h maximum    |
| Working temperature minimum | -20°C               |
| Working temperature maximum | +50°C               |
| UL Type Rating              | Type 12<br>Type 4X  |
| Weight with packaging       | 131 g               |
| Product weight              | 87 g                |