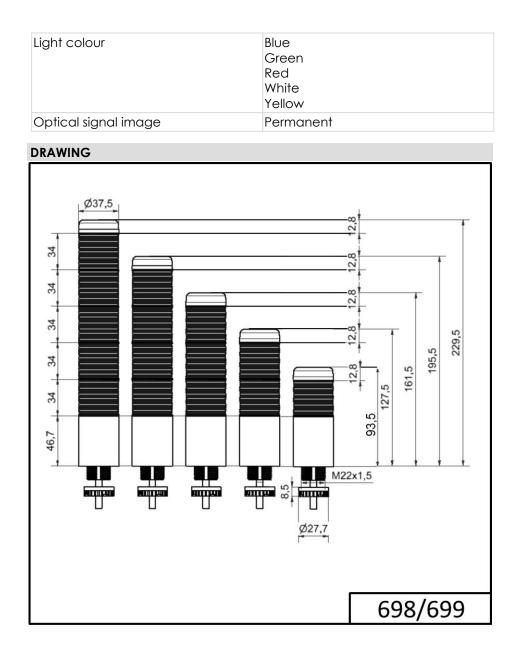

## Completely pre-assembled Signal Towers / KOMPAKT 37 K37 plug EM 24VAC/DC BU/CL/GN/YE/RD

Part No.: 698.260.75

i

| Series:                     | Kompakt 37 |                                         |
|-----------------------------|------------|-----------------------------------------|
| MECHANICAL DATA             |            |                                         |
| Height                      |            | 243 mm                                  |
| Diameter                    |            | 38 mm                                   |
| Materials                   |            | PC                                      |
| Dome colour                 |            | Blue<br>Clear<br>Green<br>Red<br>Yellow |
| Housing colour              |            | Black                                   |
| Protection category         |            | IP65                                    |
| Connection                  |            | M12 plug 8-pole                         |
| Cable entry                 |            | Membrane grommet                        |
| Cable entry minimum         |            | d = 1 mm                                |
| Cable entry maximum         |            | d = 9 mm                                |
| Tension relief              |            | Pull-out protection                     |
| Type of fixing              |            | Built-in mounting                       |
| Service life optical        |            | 50,000 h maximum                        |
| Working temperature minimum |            | -20°C                                   |
| Working temperature maximum |            | +50°C                                   |
| UL Type Rating              |            | Type 12<br>Type 4X                      |
| Weight with packaging       |            | 170 g                                   |
| Product weight              |            | 116 g                                   |
| ELECTRIC                    | CAL DATA   |                                         |
| Operating voltage           |            | 24V                                     |
| Operating voltage type      |            | AC/DC                                   |
| Operating voltage type      |            | 50Hz                                    |
| Operating voltage tolerance |            | +/- 10%                                 |
| Rated operational voltage   |            | 24 VDC                                  |
| Rated operational current   |            | 175 mA                                  |
| Rated inrush current        |            | 500 mA                                  |
| Protection class            |            | Protection class 2                      |
| Pollution degree            |            | 3<br>In the connection area: 2          |
| OPTICAL                     | DATA       |                                         |
| Light source                |            | LED                                     |
| -                           |            |                                         |