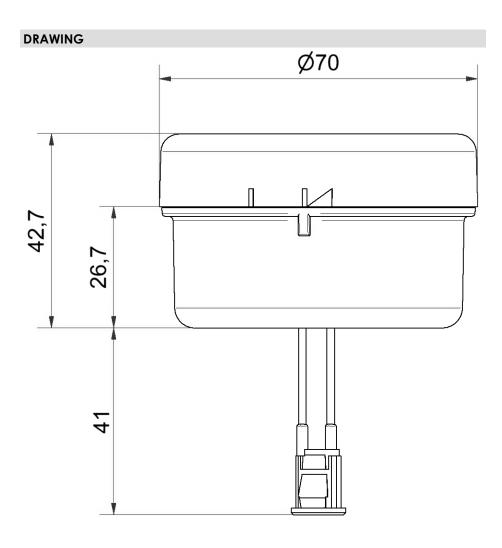

## Signal tower / Terminal elements Terminal element w. plug KS71/72

Part No.: 640.000.02

i

| Series:                      | KombiSIGN 71 |                    |
|------------------------------|--------------|--------------------|
| MECHAN                       | ICAL DATA    |                    |
| Height                       |              | 36 mm              |
| Diameter                     |              | 70 mm              |
| Materials                    |              | PA-GF<br>PC        |
| Housing colour               |              | Black              |
| Protection category          |              | IP65               |
| Connection                   |              | Plug-in connection |
| Type of fixing               |              | Tube mounting      |
| Working temperature minimum  |              | -20°C              |
| Working temperature maximum  |              | +50°C              |
| Weight with packaging        |              | 90 g               |
| Product weight               |              | 72 g               |
| ELECTRIC                     | AL DATA      |                    |
| Operating voltage            |              | 24V                |
| Operating voltage type       |              | DC                 |
| Protection class             |              | Protection class 2 |
| Pollution degree             |              | 2                  |
| APPROVA                      | AL DATA      |                    |
| Conforms with CE             |              | No                 |
| WEEE                         |              | No                 |
| Conforms with RED directive  |              | No                 |
| Conforms with ATEX-directive |              | No                 |
| Conforms with CCC            |              | No                 |
| Conforms with UL             |              | No                 |
| Conforms with FCC            |              | No                 |
| Conforms with IC             |              | No                 |
| EAC certificate available    |              | No                 |
| Conforms with AS-I           |              | No                 |
| Conforms with DNV            |              | No                 |
| Conforms with RoHS CN        |              | No                 |
| Conforms with VdS            |              | No                 |