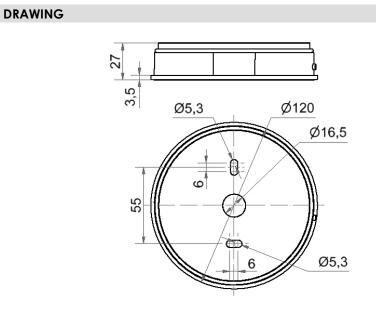

## EvoSIGNAL / EvoSIGNAL Accessories Maxi Adapter Floor Mount GY

ļ

| Part No.:                     | 262.700.01 |               |
|-------------------------------|------------|---------------|
| Series:                       | EvoSIGNAL  |               |
| MECHAN                        | ICAL DATA  |               |
| Height                        |            | 27 mm         |
| Diameter                      |            | 120 mm        |
| Materials                     |            | PC/ABS        |
| Housing colour                |            | Grey          |
| Protection category           |            | IP66          |
| Cable entry                   |            | Through hole  |
| Cable entry maximum           |            | d = 9 mm      |
| Type of fixing                |            | Base mounting |
| Working temperature minimum   |            | -30°C         |
| Working temperature maximum   |            | +60°C         |
| Weight with packaging         |            | 96 g          |
| Product weight                |            | 96 g          |
| ELECTRIC                      |            |               |
| Pollution degree              |            | 3             |
| APPROVA                       |            |               |
| Conforms with CE              |            | No            |
| WEEE                          |            | No            |
| Conforms with ATEX-directive  |            | No            |
| Conforms with CCC             |            | No            |
| Conforms with UL              |            | cULus         |
| UL Type Rating                |            | Type 12       |
| Conforms with FCC             |            | No            |
| Conforms with IC              |            | No            |
| EAC certificate available     |            | No            |
| Conforms with UKCA (Importer) |            | No            |
| Conforms with AS-I            |            | No            |
| ICAO Certification            |            | No            |
| Conforms with DNV             |            | No            |
| Conforms with RoHS CN         |            | No            |
| 00                            |            |               |