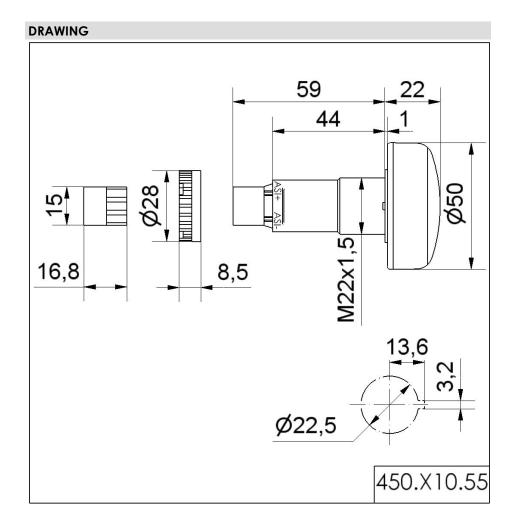

## AS-i LED/Buzzer EM Contin. tone 30VDC RD

| MECHANICAL DATA              |                   |
|------------------------------|-------------------|
| Height                       | 81 mm             |
| Diameter                     | 50 mm             |
| Materials                    | PC<br>PC/ABS      |
| Dome colour                  | Red               |
| Housing colour               | Black             |
| Protection category          | IP65              |
| Connection                   | Screw terminals   |
| cross-sectional area maximum | 1,50mm² / 16AWG   |
| Type of fixing               | Built-in mounting |
| Service life optical         | 50,000 h maximum  |
| Acoustic service life        | 5,000 h minimum   |
| Working temperature minimum  | -20°C             |
| Working temperature maximum  | +50°C             |
| UL Type Rating               | Type 12           |
| Weight with packaging        | 57 g              |
| Product weight               | 41 g              |