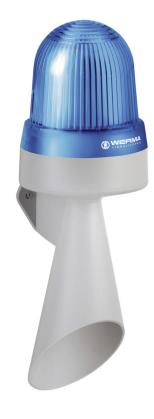

## LED Horn WM Contin. tone 115-230VAC BU

Part No.: 435.510.60

| MECHANICAL DATA              |                           |
|------------------------------|---------------------------|
| Length                       | 144 mm                    |
| Width                        | 134 mm                    |
| Height                       | 407 mm                    |
| Diameter                     | 134 mm                    |
| Materials                    | PC<br>PC/ABS              |
| Dome colour                  | Blue                      |
| Housing colour               | Grey                      |
| Protection category          | IP65                      |
| Connection                   | Screw terminals           |
| cross-sectional area maximum | 1,50mm² / 16AWG           |
| Cable entry                  | Membrane grommet          |
| Cable entry minimum          | d = 1 mm                  |
| Cable entry maximum          | d = 13 mm                 |
| Tension relief               | Present (conforms to VDI) |
| Type of fixing               | Wall mounting             |
| Service life optical         | 50,000 h maximum          |
| Acoustic service life        | 5,000 h minimum           |
| Working temperature minimum  | -30°C                     |
| Working temperature maximum  | +50°C                     |
| UL Type Rating               | Type 12                   |
| Weight with packaging        | 762 g                     |
| Product weight               | 640 g                     |

## LED Horn WM Contin. tone 115-230VAC BU

| Light source         | LED       |
|----------------------|-----------|
| Light colour         | Blue      |
| Optical signal image | Revolving |

| ACUSTICAL DATA                |                 |
|-------------------------------|-----------------|
| Volume/dB(max) at 1m distance | 108,0 dB dB(A)  |
| Acoustic signal image         | Continuous tone |
| Audio frequency               | 110 Hz          |