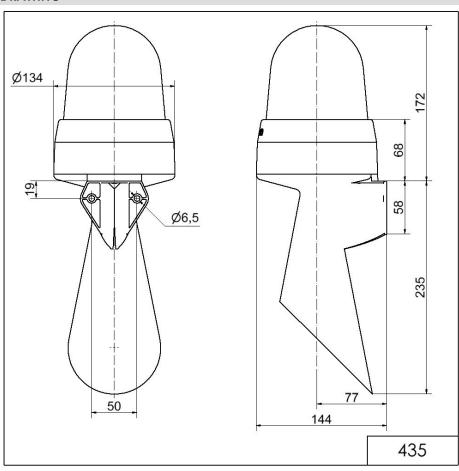

## **DRAWING**

For additional installation and mounting information, refer to the appropriate user guide at www.werma.com. This printed copy is for information only and is subject to alteration.

## LED Horn WM Contin. tone 115-230VAC BU

Part No.: 435.510.60

| MECHANICAL DATA              |                           |
|------------------------------|---------------------------|
| Length                       | 144 mm                    |
| Width                        | 134 mm                    |
| Height                       | 407 mm                    |
| Diameter                     | 134 mm                    |
| Materials                    | PC<br>PC/ABS              |
| Dome colour                  | Blue                      |
| Housing colour               | Grey                      |
| Protection category          | IP65                      |
| Connection                   | Screw terminals           |
| cross-sectional area maximum | 1,50mm² / 16AWG           |
| Cable entry                  | Membrane grommet          |
| Cable entry minimum          | d = 1 mm                  |
| Cable entry maximum          | d = 13 mm                 |
| Tension relief               | Present (conforms to VDI) |
| Type of fixing               | Wall mounting             |
| Service life optical         | 50,000 h maximum          |
| Acoustic service life        | 5,000 h minimum           |
| Working temperature minimum  | -30°C                     |
| Working temperature maximum  | +50°C                     |
| UL Type Rating               | Type 12                   |
| Weight with packaging        | 762 g                     |
| Product weight               | 640 g                     |