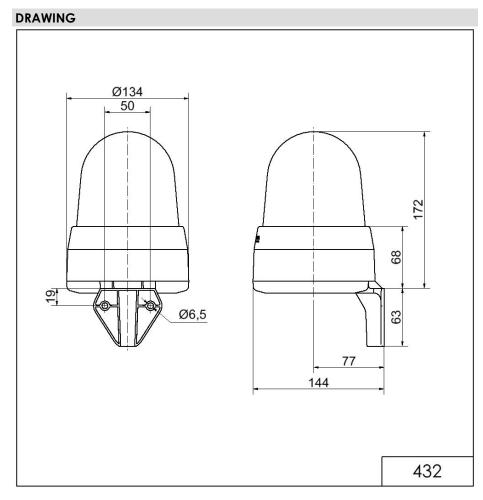

## LED Siren WM 32 tne 10-48VAC/DC RD

Part No.: 432.100.70

| MECHANICAL DATA              |                             |
|------------------------------|-----------------------------|
| Length                       | 144 mm                      |
| Width                        | 134 mm                      |
| Height                       | 235 mm                      |
| Diameter                     | 134 mm                      |
| Materials                    | PC<br>PC/ABS                |
| Dome colour                  | Red                         |
| Housing colour               | Grey                        |
| Protection category          | IP65                        |
| Connection                   | Screw terminals             |
| cross-sectional area maximum | 1,50mm <sup>2</sup> / 16AWG |
| Cable entry                  | Membrane grommet            |
| Cable entry minimum          | d = 1 mm                    |
| Cable entry maximum          | d = 13 mm                   |
| Tension relief               | Present (conforms to VDI)   |
| Type of fixing               | Wall mounting               |
| Service life optical         | 50,000 h maximum            |
| Acoustic service life        | 5,000 h minimum             |
| Working temperature minimum  | -30°C                       |
| Working temperature maximum  | +50°C                       |
| UL Type Rating               | Type 12                     |
| Weight with packaging        | 640 g                       |
| Product weight               | 496 g                       |