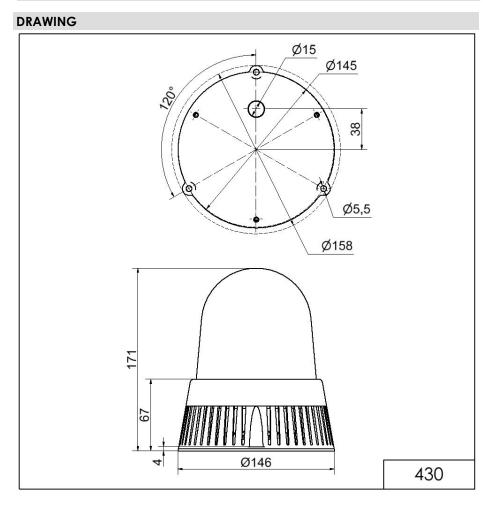

## LED Siren BM 32 tne 115-230VAC RD

Part No.: 430.100.60

| MECHANICAL DATA              |                           |
|------------------------------|---------------------------|
| Height                       | 171 mm                    |
| Diameter                     | 146 mm                    |
| Materials                    | PC<br>PC/ABS              |
| Dome colour                  | Red                       |
| Housing colour               | Black                     |
| Protection category          | IP65                      |
| Connection                   | Screw terminals           |
| cross-sectional area maximum | 1,50mm² / 16AWG           |
| Cable entry                  | Membrane grommet          |
| Cable entry minimum          | d = 1 mm                  |
| Cable entry maximum          | d = 13 mm                 |
| Tension relief               | Present (conforms to VDI) |
| Type of fixing               | Base mounting             |
| Service life optical         | 50,000 h maximum          |
| Acoustic service life        | 5,000 h minimum           |
| Working temperature minimum  | -30°C                     |
| Working temperature maximum  | +50°C                     |
| UL Type Rating               | Type 12                   |
| Weight with packaging        | 640 g                     |
| Product weight               | 490 g                     |