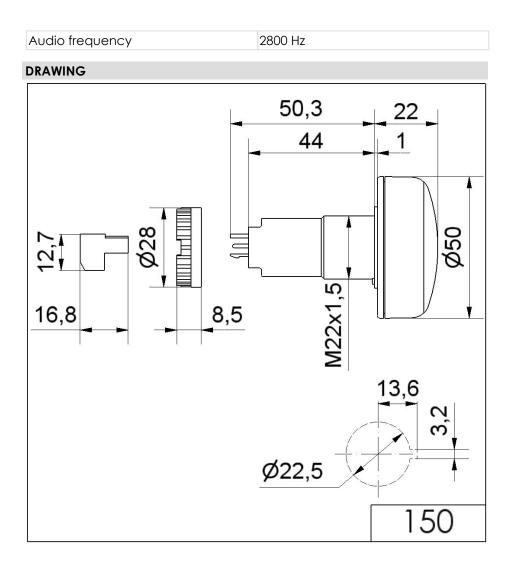

## Installation / LED/Buzzer 150 LED Buzzer EM Contin. tone 230VAC RD

ļ

Part No.: 150.100.68

| MECHANICAL DATA<br>Height     | 74 mm                          |
|-------------------------------|--------------------------------|
| 5                             |                                |
| Diameter                      | 50 mm                          |
| Materials                     | PC<br>PC/ABS                   |
| Dome colour                   | Red                            |
| Housing colour                | Black                          |
| Protection category           | IP65                           |
| Connection                    | Screw terminals                |
| cross-sectional area maximum  | 1,50mm <sup>2</sup> / 16AWG    |
| Type of fixing                | Built-in mounting              |
| Service life optical          | 50,000 h maximum               |
| Acoustic service life         | 5,000 h minimum                |
| Working temperature minimum   | -20°C                          |
| Working temperature maximum   | +50°C                          |
| UL Type Rating                | Type 12                        |
| Weight with packaging         | 49 g                           |
| Product weight                | 38 g                           |
| ELECTRICAL DATA               |                                |
| Operating voltage             | 230V                           |
| Operating voltage type        | AC                             |
| Operating voltage type        | 50Hz                           |
| Operating voltage tolerance   | +/- 10%                        |
| Rated operational voltage     | 230 VAC                        |
| Rated operational current     | 12 mA                          |
| Rated inrush current          | 500 mA                         |
| Protection class              | Protection class 2             |
| Pollution degree              | 3<br>In the connection area: 2 |
| Overvoltage category          | II                             |
| Isolation voltage             | Ui = 250V; Uimp = 2.500V       |
| OPTICAL DATA                  |                                |
| Light source                  | LED                            |
| Light colour                  | Red                            |
| Optical signal image          | Permanent                      |
| ACUSTICAL DATA                |                                |
| Volume/dB(max) at 1m distance | 80,0 dB dB(A)                  |

| Volonic/ab(max) ar mi asiance |                 |
|-------------------------------|-----------------|
| Acoustic signal image         | Continuous tone |
|                               |                 |