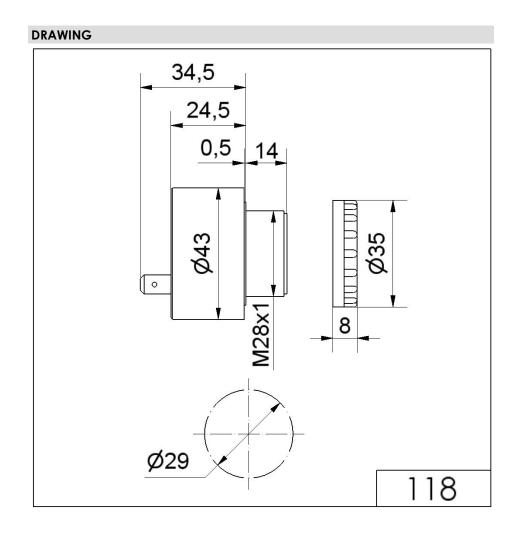

## Electr. Buzzer EM contin/pulse 230VAC GY

Part No.: 119.068.28

| MECHANICAL DATA             |                   |
|-----------------------------|-------------------|
| Height                      | 49 mm             |
| Diameter                    | 43 mm             |
| Materials                   | PC/ABS            |
| Housing colour              | Grey              |
| Protection category         | IP30              |
| Connection                  | Flat plug         |
| Type of fixing              | Built-in mounting |
| Service life optical        | 5,000 h minimum   |
| Acoustic service life       | 5,000 h minimum   |
| Working temperature minimum | 0°C               |
| Working temperature maximum | +60°C             |
| Weight with packaging       | 50 g              |
| Product weight              | 50 g              |