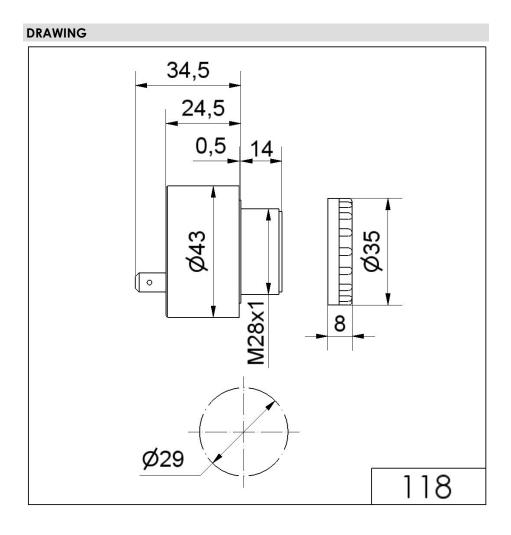

## Electr. Buzzer EM contin/pulse 48VAC/DC

Part No.: 119.068.26

| MECHANICAL DATA             |                   |
|-----------------------------|-------------------|
| Height                      | 48 mm             |
| Diameter                    | 43 mm             |
| Materials                   | PC/ABS            |
| Housing colour              | Grey              |
| Protection category         | IP30              |
| Connection                  | Flat plug         |
| Type of fixing              | Built-in mounting |
| Service life optical        | 5,000 h minimum   |
| Acoustic service life       | 5,000 h minimum   |
| Working temperature minimum | 0°C               |
| Working temperature maximum | +60°C             |
| Weight with packaging       | 48 g              |
| Product weight              | 48 g              |