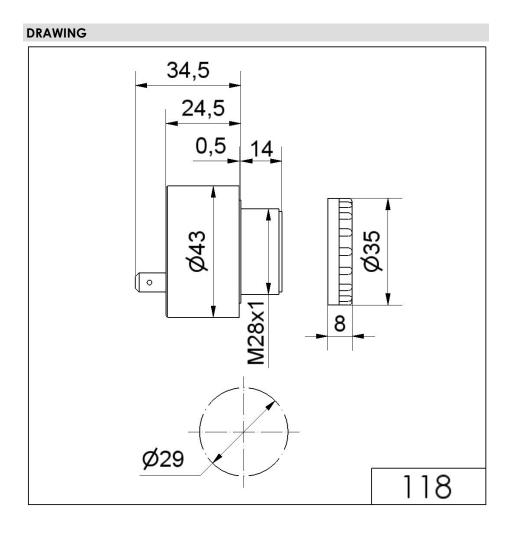

## Electr. Buzzer EM contin/pulse 24VAC/DC

Part No.: 119.068.15

| MECHANICAL DATA             |                   |
|-----------------------------|-------------------|
| Height                      | 49 mm             |
| Diameter                    | 43 mm             |
| Materials                   | PC/ABS            |
| Housing colour              | Grey              |
| Protection category         | IP30              |
| Connection                  | Flat plug         |
| Type of fixing              | Built-in mounting |
| Service life optical        | 5,000 h minimum   |
| Acoustic service life       | 5,000 h minimum   |
| Working temperature minimum | 0°C               |
| Working temperature maximum | +60°C             |
| Weight with packaging       | 28 g              |
| Product weight              | 24 g              |