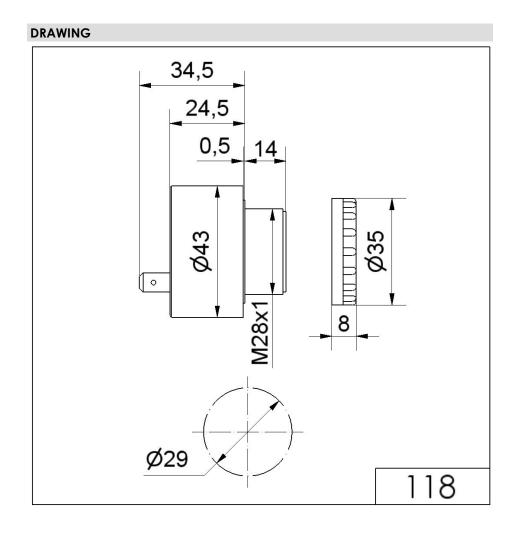

## Electr. Buzzer EM Contin. tone 230VAC GY

Part No.: 118.068.28

| MECHANICAL DATA             |                   |
|-----------------------------|-------------------|
| Height                      | 49 mm             |
| Diameter                    | 43 mm             |
| Materials                   | PC/ABS            |
| Housing colour              | Grey              |
| Protection category         | IP30              |
| Connection                  | Flat plug         |
| Type of fixing              | Built-in mounting |
| Service life optical        | 5,000 h minimum   |
| Acoustic service life       | 5,000 h minimum   |
| Working temperature minimum | 0°C               |
| Working temperature maximum | +60°C             |
| Weight with packaging       | 48 g              |
| Product weight              | 48 g              |