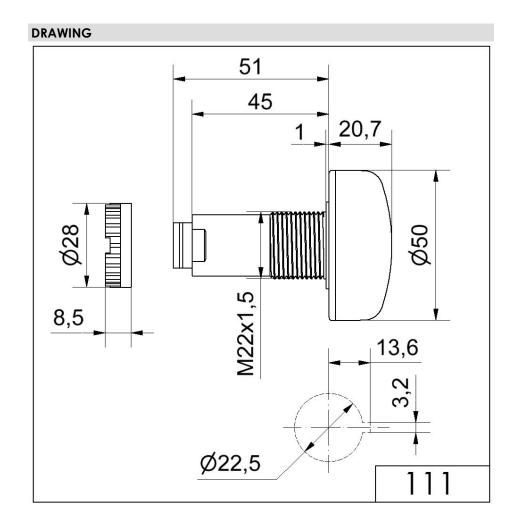

## Electr. Buzzer EM Contin/pulse 24VDC BK

Part No.: 111.000.55

| MECHANICAL DATA              |                             |
|------------------------------|-----------------------------|
| Height                       | 72 mm                       |
| Diameter                     | 50 mm                       |
| Materials                    | PC<br>PC/ABS                |
| Housing colour               | Black                       |
| Protection category          | IP65                        |
| Connection                   | Screw terminals             |
| cross-sectional area maximum | 1,50mm <sup>2</sup> / 16AWG |
| Type of fixing               | Built-in mounting           |
| Service life optical         | 5,000 h minimum             |
| Acoustic service life        | 5,000 h minimum             |
| Working temperature minimum  | -20°C                       |
| Working temperature maximum  | +50°C                       |
| Weight with packaging        | 50 g                        |
| Product weight               | 40 g                        |