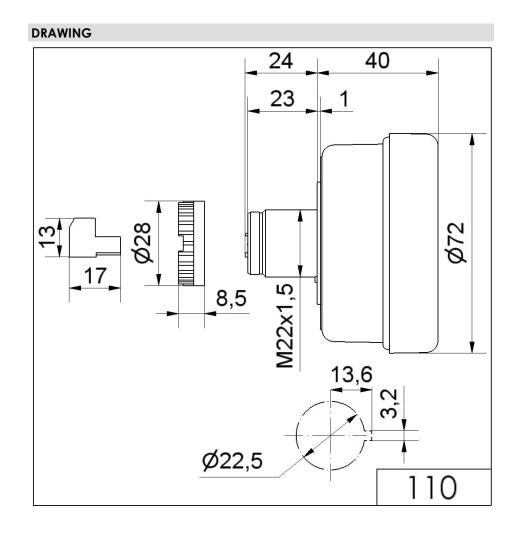

## Multi-t.sounder EM 8 tne 24VAC/DC BK

Part No.: 110.000.75

| MECHANICAL DATA              |                             |
|------------------------------|-----------------------------|
| Height                       | 64 mm                       |
| Diameter                     | 72 mm                       |
| Materials                    | PC<br>PC/ABS                |
| Housing colour               | Black                       |
| Protection category          | IP65                        |
| Connection                   | Screw terminals             |
| cross-sectional area maximum | 1,50mm <sup>2</sup> / 16AWG |
| Type of fixing               | Built-in mounting           |
| Service life optical         | 5,000 h minimum             |
| Acoustic service life        | 5,000 h minimum             |
| Working temperature minimum  | -25°C                       |
| Working temperature maximum  | +50°C                       |
| UL Type Rating               | Type 4X                     |
| Weight with packaging        | 83 g                        |
| Product weight               | 83 g                        |