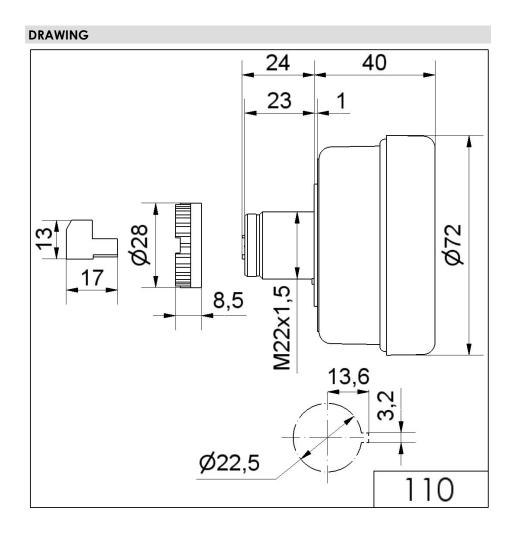

## MECHANICAL DATA

| MECHANICAL DATA               |                           |
|-------------------------------|---------------------------|
| Height                        | 59 mm                     |
| Diameter                      | 72 mm                     |
| Materials                     | PC                        |
|                               | PC/ABS                    |
| Housing colour                | Black                     |
| Protection category           | IP65                      |
| Connection                    | Screw terminals           |
| cross-sectional area maximum  | 1,50mm² / 16AWG           |
| Type of fixing                | Built-in mounting         |
| Service life optical          | 5,000 h minimum           |
| Acoustic service life         | 5,000 h minimum           |
| Working temperature minimum   | -20°C                     |
| Working temperature maximum   | +50°C                     |
| UL Type Rating                | Type 4X                   |
| Weight with packaging         | 91 g                      |
| Product weight                | 72 g                      |
| ELECTRICAL DATA               |                           |
| Operating voltage             | 230V                      |
| Operating voltage type        | AC                        |
| Operating voltage type        | 50Hz                      |
| Operating voltage tolerance   | +/- 10%                   |
| Rated operational voltage     | 230 VAC                   |
| Rated operational current     | 40 mA                     |
| Rated inrush current          | <1A                       |
| Protection class              | Protection class 2        |
| Pollution degree              | 3                         |
|                               | In the connection area: 2 |
| Overvoltage category          | II                        |
| Isolation voltage             | Ui = 250V; Uimp = 2.500V  |
| ACUSTICAL DATA                |                           |
| Volume/dB(max) at 1m distance | 100,0 dB dB(A)            |
| Acoustic signal image         | Multi-tone                |
| Number of tones               | 8 tone                    |
|                               |                           |