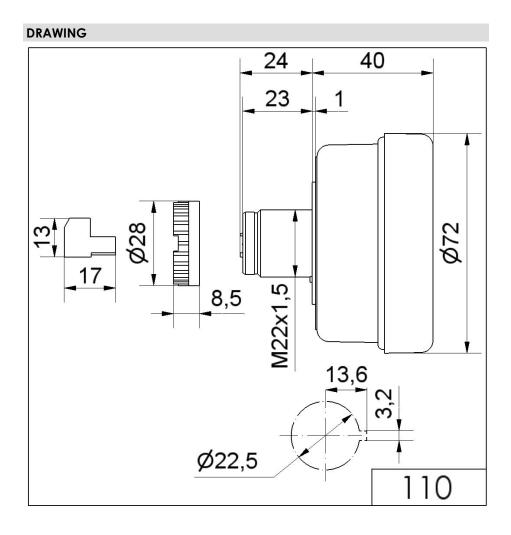

## Multi-t.sounder EM 8 tne 115VAC BK

| MECHANICAL DATA              |                   |
|------------------------------|-------------------|
| Height                       | 59 mm             |
| Diameter                     | 72 mm             |
| Materials                    | PC<br>PC/ABS      |
| Housing colour               | Black             |
| Protection category          | IP65              |
| Connection                   | Screw terminals   |
| cross-sectional area maximum | 1,50mm² / 16AWG   |
| Type of fixing               | Built-in mounting |
| Service life optical         | 5,000 h minimum   |
| Acoustic service life        | 5,000 h minimum   |
| Working temperature minimum  | -20°C             |
| Working temperature maximum  | +50°C             |
| UL Type Rating               | Type 4X           |
| Weight with packaging        | 97 g              |
| Product weight               | 78 g              |