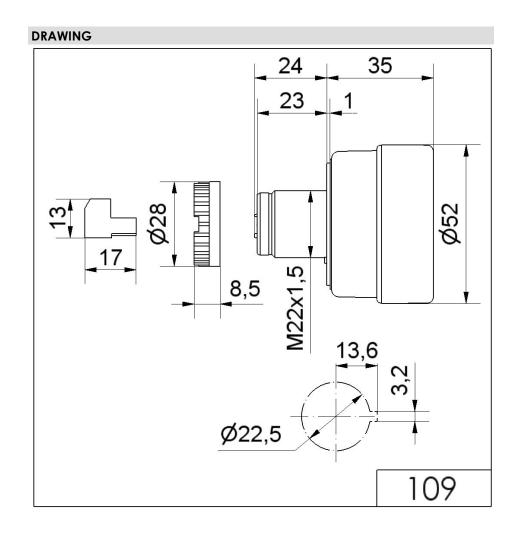

## Electr. Buzzer EM Pulse tone 24VAC/DC BK

Part No.: 109.010.75

| MECHANICAL DATA              |                             |
|------------------------------|-----------------------------|
| Height                       | 59 mm                       |
| Diameter                     | 52 mm                       |
| Materials                    | PC<br>PC/ABS                |
| Housing colour               | Black                       |
| Protection category          | IP65                        |
| Connection                   | Screw terminals             |
| cross-sectional area maximum | 1,50mm <sup>2</sup> / 16AWG |
| Type of fixing               | Built-in mounting           |
| Service life optical         | 5,000 h minimum             |
| Acoustic service life        | 5,000 h minimum             |
| Working temperature minimum  | -20°C                       |
| Working temperature maximum  | +50°C                       |
| UL Type Rating               | Type 4X                     |
| Weight with packaging        | 59 g                        |
| Product weight               | 59 g                        |