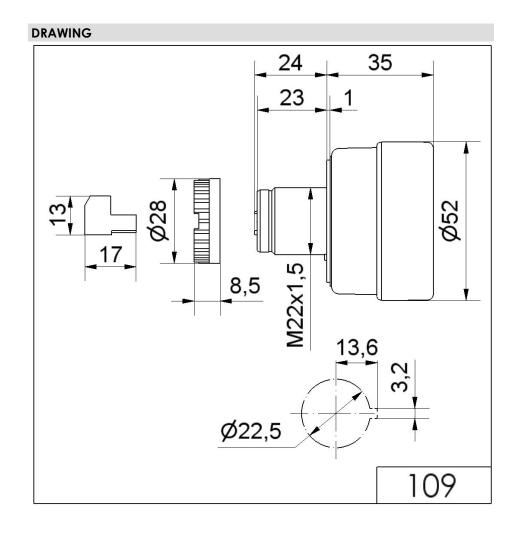

## Electr. Buzzer EM Pulse tone 230VAC BK

Part No.: 109.010.68

| MECHANICAL DATA              |                   |
|------------------------------|-------------------|
| Height                       | 59 mm             |
| Diameter                     | 52 mm             |
| Materials                    | PC<br>PC/ABS      |
| Housing colour               | Black             |
| Protection category          | IP65              |
| Connection                   | Screw terminals   |
| cross-sectional area maximum | 1,50mm² / 16AWG   |
| Type of fixing               | Built-in mounting |
| Service life optical         | 5,000 h minimum   |
| Acoustic service life        | 5,000 h minimum   |
| Working temperature minimum  | -20°C             |
| Working temperature maximum  | +50°C             |
| UL Type Rating               | Type 4X           |
| Weight with packaging        | 64 g              |
| Product weight               | 64 g              |