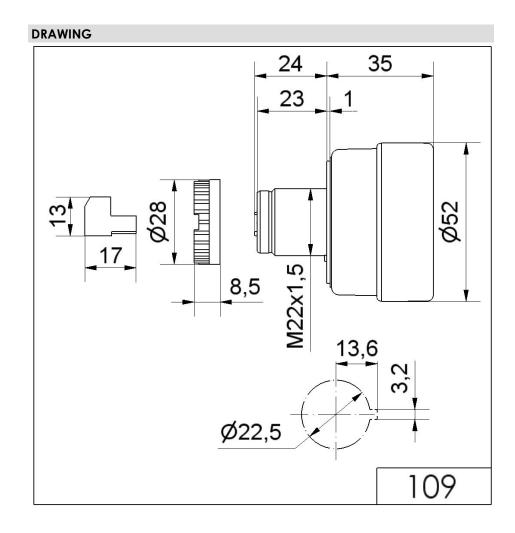

## Electr. Buzzer EM Contin. tone 24VAC/DC

Part No.: 109.000.75

| MECHANICAL DATA              |                             |
|------------------------------|-----------------------------|
| Height                       | 59 mm                       |
| Diameter                     | 52 mm                       |
| Materials                    | PC<br>PC/ABS                |
| Housing colour               | Black                       |
| Protection category          | IP65                        |
| Connection                   | Screw terminals             |
| cross-sectional area maximum | 1,50mm <sup>2</sup> / 16AWG |
| Type of fixing               | Built-in mounting           |
| Service life optical         | 5,000 h minimum             |
| Acoustic service life        | 5,000 h minimum             |
| Working temperature minimum  | -20°C                       |
| Working temperature maximum  | +50°C                       |
| UL Type Rating               | Type 4X                     |
| Weight with packaging        | 59 g                        |
| Product weight               | 59 g                        |