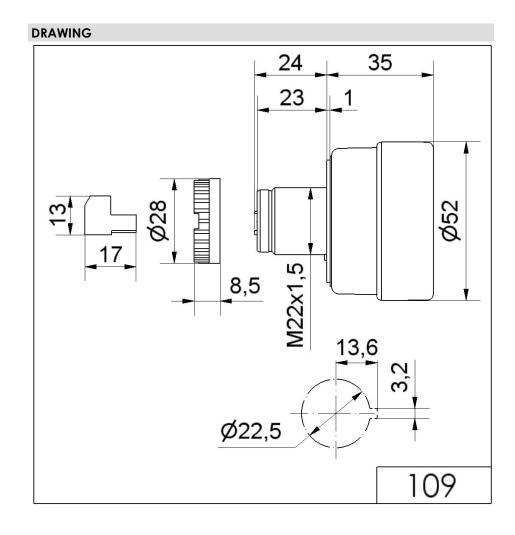

## Electr. Buzzer EM Contin. tone 230VAC BK

Part No.: 109.000.68

| MECHANICAL DATA              |                   |
|------------------------------|-------------------|
| Height                       | 59 mm             |
| Diameter                     | 52 mm             |
| Materials                    | PC<br>PC/ABS      |
| Housing colour               | Black             |
| Protection category          | IP65              |
| Connection                   | Screw terminals   |
| cross-sectional area maximum | 1,50mm² / 16AWG   |
| Type of fixing               | Built-in mounting |
| Service life optical         | 5,000 h minimum   |
| Acoustic service life        | 5,000 h minimum   |
| Working temperature minimum  | -20°C             |
| Working temperature maximum  | +50°C             |
| UL Type Rating               | Type 4X           |
| Weight with packaging        | 64 g              |
| Product weight               | 64 g              |