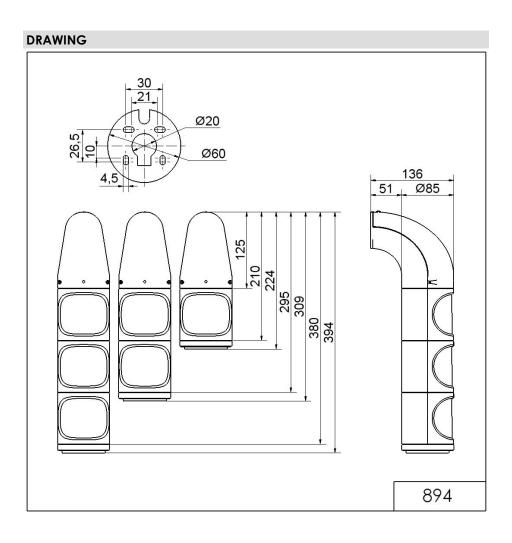

## Traffic Lights / LED Light / LED Traffic Light 890 LED Perm. BeaconCL WM 24VDC GN/YE/RD

i

Part No.: 894.180.55

| MECHANICAL DATA              |                        |
|------------------------------|------------------------|
| Height                       | 394 mm                 |
| Diameter                     | 85 mm                  |
| Materials                    | PC/ABS                 |
| Dome colour                  | Clear                  |
| Housing colour               | Grey                   |
| Protection category          | IP65<br>IP69K          |
| Connection                   | Screw terminals        |
| cross-sectional area maximum | 1,50mm² / 16AWG        |
| Cable entry                  | Membrane grommet       |
| Cable entry minimum          | d = 1 mm               |
| Cable entry maximum          | d = 13 mm              |
| Type of fixing               | Wall mounting          |
| Service life optical         | 50,000 h maximum       |
| Working temperature minimum  | -30°C                  |
| Working temperature maximum  | +50°C                  |
| Weight with packaging        | 737 g                  |
| Product weight               | 647 g                  |
| ELECTRICAL DATA              |                        |
| Operating voltage            | 24V                    |
| Operating voltage type       | DC                     |
| Operating voltage tolerance  | +/- 10%                |
| Rated operational voltage    | 24 VDC                 |
| Rated operational current    | 250 mA                 |
| Rated inrush current         | 500 mA                 |
| Protection class             | Protection class 2     |
| Pollution degree             | 3                      |
| OPTICAL DATA                 |                        |
| Light source                 | LED                    |
| Light colour                 | Green<br>Red<br>Yellow |
| Optical signal image         | Permanent              |