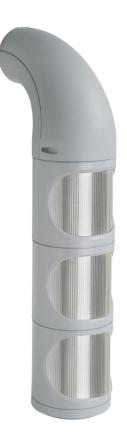

## Traffic Lights / LED Light / LED Traffic Light 890 LED Perm. BeaconCL WM 24VDC GN/YE/RD

i

Part No.: 894.180.55

| MECHANICAL DATA              |                        |
|------------------------------|------------------------|
| Height                       | 394 mm                 |
| Diameter                     | 85 mm                  |
| Materials                    | PC/ABS                 |
| Dome colour                  | Clear                  |
| Housing colour               | Grey                   |
| Protection category          | IP65<br>IP69K          |
| Connection                   | Screw terminals        |
| cross-sectional area maximum | 1,50mm² / 16AWG        |
| Cable entry                  | Membrane grommet       |
| Cable entry minimum          | d = 1 mm               |
| Cable entry maximum          | d = 13 mm              |
| Type of fixing               | Wall mounting          |
| Service life optical         | 50,000 h maximum       |
| Working temperature minimum  | -30°C                  |
| Working temperature maximum  | +50°C                  |
| Weight with packaging        | 737 g                  |
| Product weight               | 647 g                  |
| ELECTRICAL DATA              |                        |
| Operating voltage            | 24V                    |
| Operating voltage type       | DC                     |
| Operating voltage tolerance  | +/- 10%                |
| Rated operational voltage    | 24 VDC                 |
| Rated operational current    | 250 mA                 |
| Rated inrush current         | 500 mA                 |
| Protection class             | Protection class 2     |
| Pollution degree             | 3                      |
| OPTICAL DATA                 |                        |
| Light source                 | LED                    |
| Light colour                 | Green<br>Red<br>Yellow |
| Optical signal image         | Permanent              |