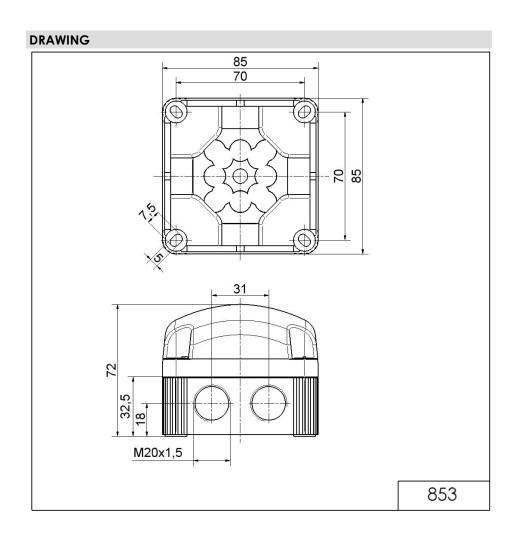

## MECHANICAL DATA

| 85 mm                          |  |
|--------------------------------|--|
| 85 mm                          |  |
| 72 mm                          |  |
| PC<br>PP-GF                    |  |
| Green                          |  |
| Black                          |  |
| IP66<br>IP67                   |  |
| Screw terminals                |  |
| 1,50mm² / 16AWG                |  |
| Membrane grommet               |  |
| d = 1 mm<br>d = 6 mm           |  |
| d = 12 mm<br>d = 9 mm          |  |
| Base mounting<br>Wall mounting |  |
| 50,000 h maximum               |  |
| -25°C                          |  |
| +50°C                          |  |
| 163 g                          |  |
| 136 g                          |  |
|                                |  |
| 48V                            |  |
| AC                             |  |
| 50Hz                           |  |
| +/- 10%                        |  |
| 48 VAC                         |  |
| 35 mA                          |  |
| 200 mA                         |  |
| Protection class 2             |  |
| 3                              |  |
| OPTICAL DATA                   |  |
| LED                            |  |
| Green                          |  |
| Permanent                      |  |
|                                |  |