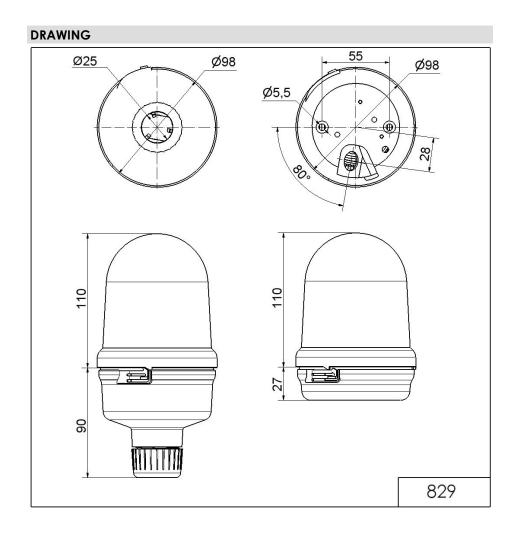

## LED Perm. Begcon RM 115VAC BU

Part No.: 829.537.67

| MECHANICAL DATA              |                             |
|------------------------------|-----------------------------|
| Height                       | 200 mm                      |
| Diameter                     | 98 mm                       |
| Materials                    | PC<br>PC/ABS                |
| Dome colour                  | Blue                        |
| Housing colour               | Black                       |
| Protection category          | IP65                        |
| Connection                   | Screw terminals             |
| cross-sectional area maximum | 2,50mm <sup>2</sup> / 14AWG |
| Cable entry                  | Through hole                |
| Cable entry maximum          | d = 11 mm                   |
| Type of fixing               | Tube mounting               |
| Service life optical         | 50,000 h maximum            |
| Working temperature minimum  | -20°C                       |
| Working temperature maximum  | +50°C                       |
| UL Type Rating               | Type 12                     |
| Weight with packaging        | 249 g                       |
| Product weight               | 218 g                       |