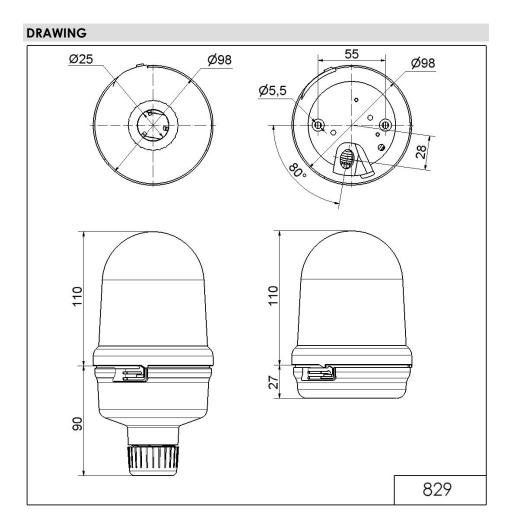

## Midi free-standing Beacons / LED Permanent-/ Blink-/ Revolving Light 829 LED Perm. Beacon BM 230VAC BU

i

Part No.: 829.530.68

| MECHANICAL DATA              |                          |
|------------------------------|--------------------------|
| Height                       | 137 mm                   |
| Diameter                     | 98 mm                    |
| Materials                    | PC<br>PC/ABS             |
| Dome colour                  | Blue                     |
| Housing colour               | Black                    |
| Protection category          | IP65                     |
| Connection                   | Screw terminals          |
| cross-sectional area minimum | 0,50mm² / 20AWG          |
| cross-sectional area maximum | 1,50mm² / 16AWG          |
| Cable entry                  | Rubber pinch             |
| Cable entry minimum          | d = 5 mm                 |
| Cable entry maximum          | d = 7 mm                 |
| Type of fixing               | Base mounting            |
| Service life optical         | 50,000 h maximum         |
| Working temperature minimum  | -20°C                    |
| Working temperature maximum  | +50°C                    |
| UL Type Rating               | Type 12                  |
| Weight with packaging        | 251 g                    |
| Product weight               | 208 g                    |
| ELECTRICAL DATA              |                          |
| Operating voltage            | 230V                     |
| Operating voltage type       | AC                       |
| Operating voltage type       | 50Hz                     |
| Operating voltage tolerance  | +/- 10%                  |
| Rated operational voltage    | 230 VAC                  |
| Rated operational current    | 30 mA                    |
| Rated inrush current         | 500 mA                   |
| Protection class             | Protection class 2       |
| Pollution degree             | 3                        |
| Overvoltage category         | II                       |
| Isolation voltage            | Ui = 250V; Uimp = 2.500V |
| OPTICAL DATA                 |                          |
| Light source                 | LED                      |
| Light colour                 | Blue                     |
| Optical signal image         | Permanent                |