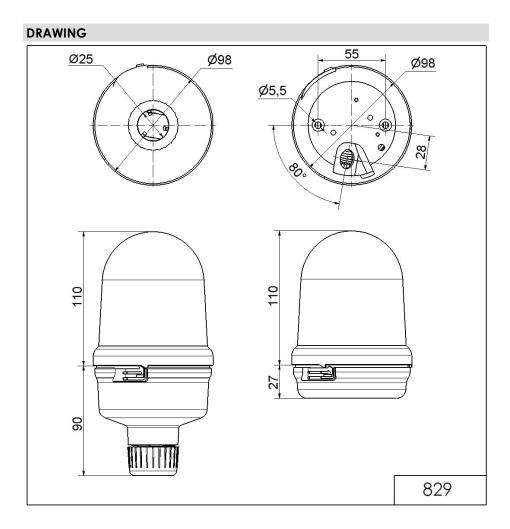

## Midi free-standing Beacons / LED Permanent-/ Blink-/ Revolving Light 829 LED Perm. Beacon BM 115VAC BU

i

Part No.: 829.530.67

| MECHANICAL DATA              |                          |
|------------------------------|--------------------------|
| Height                       | 137 mm                   |
| Diameter                     | 98 mm                    |
| Materials                    | PC<br>PC/ABS             |
| Dome colour                  | Blue                     |
| Housing colour               | Black                    |
| Protection category          | IP65                     |
| Connection                   | Screw terminals          |
| cross-sectional area minimum | 0,50mm² / 20AWG          |
| cross-sectional area maximum | 1,50mm² / 16AWG          |
| Cable entry                  | Rubber pinch             |
| Cable entry minimum          | d = 5 mm                 |
| Cable entry maximum          | d = 7 mm                 |
| Type of fixing               | Base mounting            |
| Service life optical         | 50,000 h maximum         |
| Working temperature minimum  | -20°C                    |
| Working temperature maximum  | +50°C                    |
| UL Type Rating               | Type 12                  |
| Weight with packaging        | 251 g                    |
| Product weight               | 161 g                    |
| ELECTRICAL DATA              |                          |
| Operating voltage            | 115V                     |
| Operating voltage type       | AC                       |
| Operating voltage type       | 60Hz                     |
| Operating voltage tolerance  | +/- 10%                  |
| Rated operational voltage    | 115 VAC                  |
| Rated operational current    | 30 mA                    |
| Rated inrush current         | 500 mA                   |
| Protection class             | Protection class 2       |
| Pollution degree             | 3                        |
| Overvoltage category         | II                       |
| Isolation voltage            | Ui = 250V; Uimp = 2.500V |
| OPTICAL DATA                 |                          |
| Light source                 | LED                      |
| Light colour                 | Blue                     |
| Optical signal image         | Permanent                |