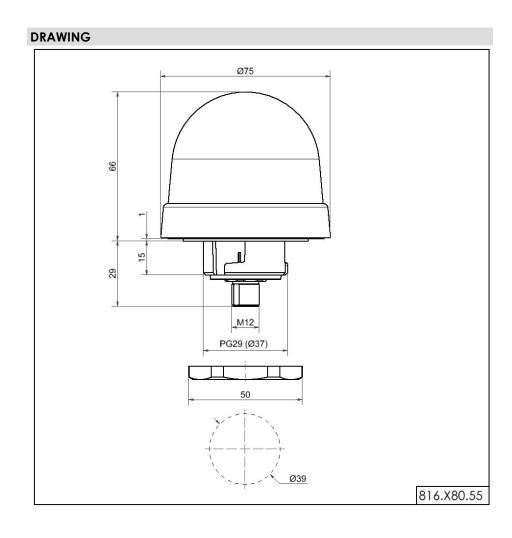

## LED Perm. Beacon EM 24VDC MC

Part No.: 816.780.55

| MECHANICAL DATA             |                           |
|-----------------------------|---------------------------|
| Height                      | 97 mm                     |
| Diameter                    | 75 mm                     |
| Materials                   | PC                        |
| Dome colour                 | Clear                     |
| Protection category         | IP65                      |
| Connection                  | M12 plug 4-pole           |
| Tension relief              | Present (conforms to VDI) |
| Type of fixing              | Built-in mounting         |
| Service life optical        | 50,000 h maximum          |
| Working temperature minimum | -20°C                     |
| Working temperature maximum | +50°C                     |
| UL Type Rating              | Type 12                   |
| Weight with packaging       | 132 g                     |
| Product weight              | 110 g                     |