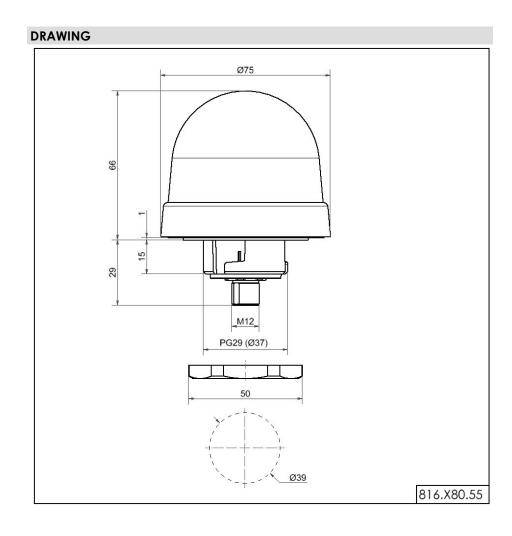

## LED Perm. Beacon EM 24VDC MC

Part No.: 816.480.55

| MECHANICAL DATA             |                           |
|-----------------------------|---------------------------|
| Height                      | 97 mm                     |
| Diameter                    | 75 mm                     |
| Materials                   | PC                        |
| Dome colour                 | Clear                     |
| Protection category         | IP65                      |
| Connection                  | M12 plug 4-pole           |
| Tension relief              | Present (conforms to VDI) |
| Type of fixing              | Built-in mounting         |
| Service life optical        | 50,000 h maximum          |
| Working temperature minimum | -20°C                     |
| Working temperature maximum | +50°C                     |
| UL Type Rating              | Type 12                   |
| Weight with packaging       | 132 g                     |
| Product weight              | 110 g                     |