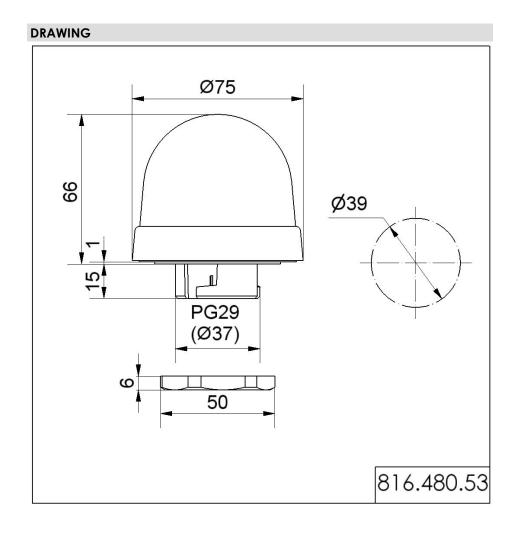

## LED Beacon USB EM 5VDC MC

Part No.: 816.480.53

| MECHANICAL DATA             |                           |
|-----------------------------|---------------------------|
| Height                      | 97 mm                     |
| Diameter                    | 75 mm                     |
| Materials                   | PC                        |
| Dome colour                 | Clear                     |
| Protection category         | IP65                      |
| Connection                  | USB                       |
| Tension relief              | Present (conforms to VDI) |
| Type of fixing              | Built-in mounting         |
| Service life optical        | 50,000 h maximum          |
| Working temperature minimum | -20°C                     |
| Working temperature maximum | +50°C                     |
| Weight with packaging       | 172 g                     |
| Product weight              | 138 g                     |