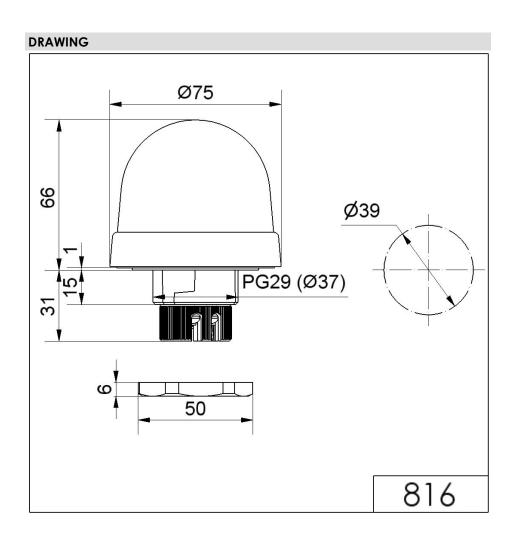

## Mini installation beacon / LED Installation Beacon 816 LED Perm. Beacon EM 230VAC RD

i

Part No.: 816.100.68

| MECHANICAL DATA              |                                |
|------------------------------|--------------------------------|
| Height                       | 97 mm                          |
| Diameter                     | 75 mm                          |
| Materials                    | PC<br>PC/ABS                   |
| Dome colour                  | Red                            |
| Protection category          | IP65                           |
| Connection                   | Screw terminals                |
| cross-sectional area maximum | 1,50mm² / 16AWG                |
| Cable entry                  | Through hole                   |
| Cable entry maximum          | d = 9 mm                       |
| Tension relief               | Present (conforms to VDI)      |
| Type of fixing               | Built-in mounting              |
| Service life optical         | 100,000 h maximum              |
| Working temperature minimum  | -20°C                          |
| Working temperature maximum  | +50°C                          |
| UL Type Rating               | Type 12                        |
| Weight with packaging        | 122 g                          |
| Product weight               | 98 g                           |
| ELECTRICAL DATA              |                                |
| Operating voltage            | 230V                           |
| Operating voltage type       | AC                             |
| Operating voltage type       | 50Hz                           |
| Operating voltage tolerance  | +/- 10%                        |
| Rated operational voltage    | 230 VAC                        |
| Rated operational current    | 25 mA                          |
| Rated inrush current         | 500 mA                         |
| Protection class             | Protection class 2             |
| Pollution degree             | 3<br>In the connection area: 2 |
| Overvoltage category         | II                             |
| Isolation voltage            | Ui = 250V; Uimp = 2.500V       |
| OPTICAL DATA                 |                                |
| Light source                 | LED                            |
| Light colour                 | Red                            |
|                              |                                |