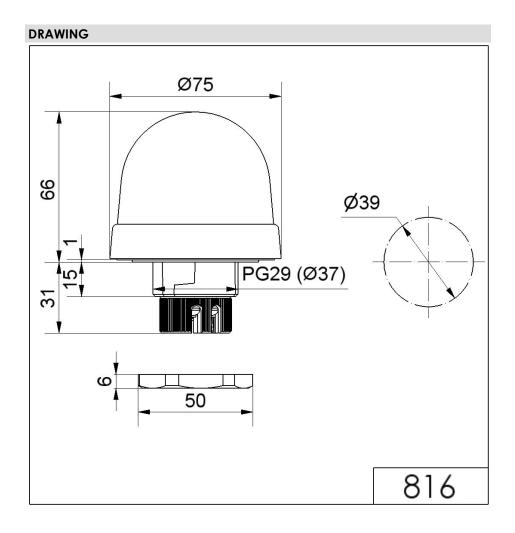

## LED Perm. Beacon EM 24VAC/DC RD

Part No.: 816.100.55

| MECHANICAL DATA              |                             |
|------------------------------|-----------------------------|
| Height                       | 97 mm                       |
| Diameter                     | 75 mm                       |
| Materials                    | PC<br>PC/ABS                |
| Dome colour                  | Red                         |
| Protection category          | IP65                        |
| Connection                   | Screw terminals             |
| cross-sectional area maximum | 1,50mm <sup>2</sup> / 16AWG |
| Cable entry                  | Through hole                |
| Cable entry maximum          | d = 9  mm                   |
| Tension relief               | Present (conforms to VDI)   |
| Type of fixing               | Built-in mounting           |
| Service life optical         | 100,000 h maximum           |
| Working temperature minimum  | -20°C                       |
| Working temperature maximum  | +50°C                       |
| UL Type Rating               | Type 12                     |
| Weight with packaging        | 123 g                       |
| Product weight               | 97 g                        |