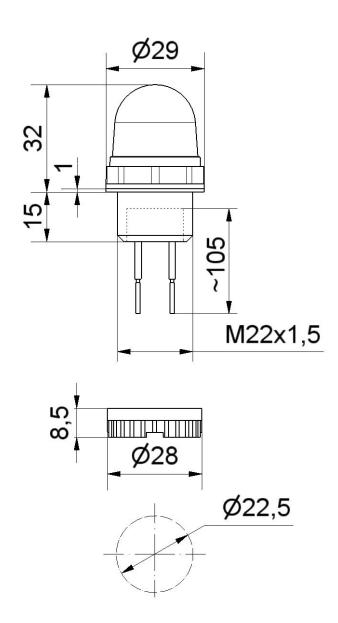

Micro installation beacon / LED Installation Beacon 231

## LED Perm. Beacon EM 12VDC CL

## **DRAWING**

For additional installation and mounting information, refer to the appropriate user guide at www.werma.com. This printed copy is for information only and is subject to alteration.