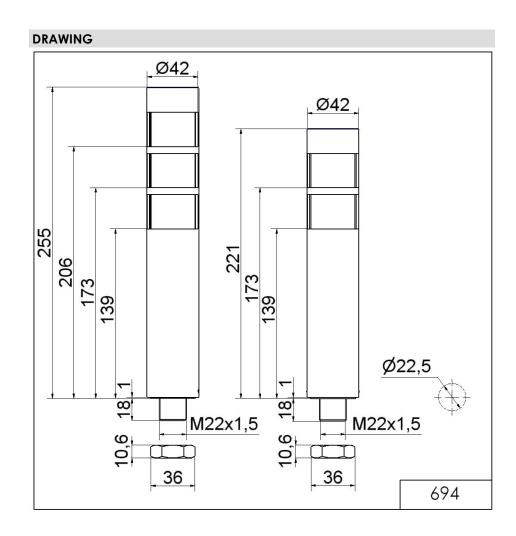

## Completely pre-assembled Signal Towers / deSIGN 42 Signal tower deSIGN42 EM 24VDC YE/RD

Part No.: 694.020.55

i

|                             |           | (E RoHS                        |
|-----------------------------|-----------|--------------------------------|
| Series:                     | deSIGN 42 |                                |
| MECHAN                      | ICAL DATA |                                |
| Height                      |           | 206 mm                         |
| Diameter                    |           | 42 mm                          |
| Materials                   |           | PC<br>Stainless steel          |
| Dome colour                 |           | Clear                          |
| Housing colour              |           | Silver                         |
| Protection category         |           | IP65                           |
| Connection                  |           | Cable                          |
| Cable length                |           | 2000 mm                        |
| Type of fixing              |           | Built-in mounting              |
| Service life optical        |           | 50,000 h maximum               |
| Working temperature minimum |           | -20°C                          |
| Working temperature maximum |           | +50°C                          |
| Weight with packaging       |           | 786 g                          |
| Product weight              |           | 706 g                          |
| ELECTRIC                    | AL DATA   |                                |
| Operating voltage           |           | 24V                            |
| Operating voltage type      |           | DC                             |
| Operating voltage tolerance |           | +/- 10%                        |
| Rated operational voltage   |           | 24 VDC                         |
| Rated operational current   |           | 50 mA                          |
| Rated inrush current        |           | 500 mA                         |
| Protection class            |           | Protection class 2             |
| Pollution degree            |           | 3<br>In the connection area: 2 |
| OPTICAL                     | DATA      |                                |
| Light source                |           | LED                            |
| Light colour                |           | Red<br>Yellow                  |
| Optical signal image        |           | Permanent                      |
|                             |           |                                |