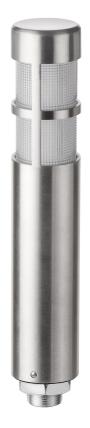

## Completely pre-assembled Signal Towers / deSIGN 42 Signal tower deSIGN42 EM 24VDC YE/RD

Part No.: 694.020.55

i

|                             |           | (E RoHS                        |
|-----------------------------|-----------|--------------------------------|
| Series:                     | deSIGN 42 |                                |
| MECHAN                      | ICAL DATA |                                |
| Height                      |           | 206 mm                         |
| Diameter                    |           | 42 mm                          |
| Materials                   |           | PC<br>Stainless steel          |
| Dome colour                 |           | Clear                          |
| Housing colour              |           | Silver                         |
| Protection category         |           | IP65                           |
| Connection                  |           | Cable                          |
| Cable length                |           | 2000 mm                        |
| Type of fixing              |           | Built-in mounting              |
| Service life optical        |           | 50,000 h maximum               |
| Working temperature minimum |           | -20°C                          |
| Working temperature maximum |           | +50°C                          |
| Weight with packaging       |           | 786 g                          |
| Product weight              |           | 706 g                          |
| ELECTRIC                    | AL DATA   |                                |
| Operating voltage           |           | 24V                            |
| Operating voltage type      |           | DC                             |
| Operating voltage tolerance |           | +/- 10%                        |
| Rated operational voltage   |           | 24 VDC                         |
| Rated operational current   |           | 50 mA                          |
| Rated inrush current        |           | 500 mA                         |
| Protection class            |           | Protection class 2             |
| Pollution degree            |           | 3<br>In the connection area: 2 |
| OPTICAL                     | DATA      |                                |
| Light source                |           | LED                            |
| Light colour                |           | Red<br>Yellow                  |
| Optical signal image        |           | Permanent                      |
|                             |           |                                |