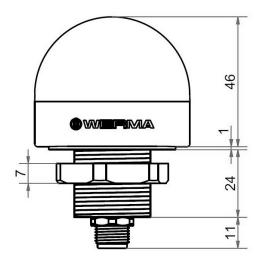

## **DRAWING**

For additional installation and mounting information, refer to the appropriate user guide at www.werma.com. This printed copy is for information only and is subject to alteration.

## MC55 UL Beacon 10-30V RGB M12

| MECHANICAL DATA             |                   |
|-----------------------------|-------------------|
| Height                      | 71 mm             |
| Diameter                    | 55 mm             |
| Materials                   | PC                |
| Dome colour                 | White             |
| Housing colour              | Black             |
| Protection category         | IP69K             |
| Connection                  | M12 plug 5-pole   |
| Type of fixing              | Built-in mounting |
| Working temperature minimum | -20°C             |
| Working temperature maximum | +50°C             |
| Weight with packaging       | 93 g              |
| Product weight              | 66 g              |