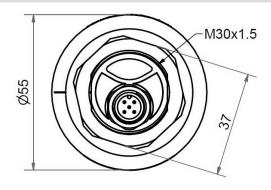

## **DRAWING**

For additional installation and mounting information, refer to the appropriate user guide at www.werma.com. This printed copy is for information only and is subject to alteration.

## MC55 UL Beacon 10-30V RGB M12

| MECHANICAL DATA             |                   |
|-----------------------------|-------------------|
| Height                      | 71 mm             |
| Diameter                    | 55 mm             |
| Materials                   | PC                |
| Dome colour                 | White             |
| Housing colour              | Black             |
| Protection category         | IP69K             |
| Connection                  | M12 plug 5-pole   |
| Type of fixing              | Built-in mounting |
| Working temperature minimum | -20°C             |
| Working temperature maximum | +50°C             |
| Weight with packaging       | 93 g              |
| Product weight              | 66 g              |