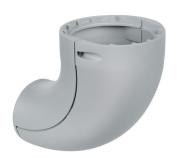

## Lower fixing bow GY

Part No.: 975.894.01

| MECHANICAL DATA       |        |  |
|-----------------------|--------|--|
| Height                | 349 mm |  |
| Diameter              | 85 mm  |  |
| Materials             | PC/ABS |  |
| Housing colour        | Grey   |  |
| Weight with packaging | 145 g  |  |
| Product weight        | 145 g  |  |

## Lower fixing bow GY

For additional installation and mounting information, refer to the appropriate user guide at www.werma.com. This printed copy is for information only and is subject to alteration.