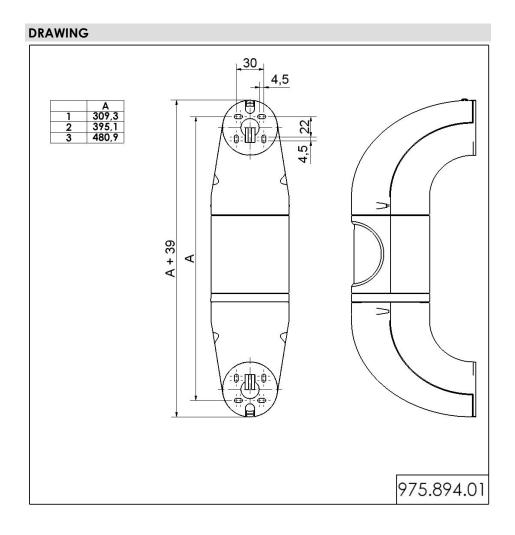

## Lower fixing bow GY

Part No.: 975.894.01

| MECHANICAL DATA       |        |  |
|-----------------------|--------|--|
| Height                | 349 mm |  |
| Diameter              | 85 mm  |  |
| Materials             | PC/ABS |  |
| Housing colour        | Grey   |  |
| Weight with packaging | 145 g  |  |
| Product weight        | 145 g  |  |