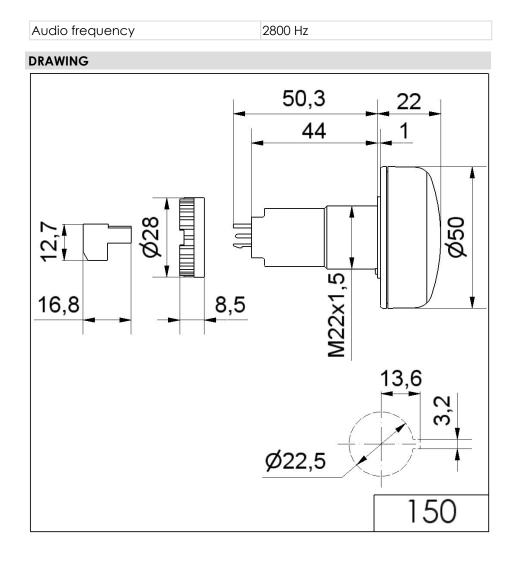

## LED Buzzer EM Contin. tone 115VAC RD

Part No.: 150.100.67

| MECHANICAL DATA              |                             |
|------------------------------|-----------------------------|
| Height                       | 74 mm                       |
| Diameter                     | 50 mm                       |
| Materials                    | PC<br>PC/ABS                |
| Dome colour                  | Red                         |
| Housing colour               | Black                       |
| Protection category          | IP65                        |
| Connection                   | Screw terminals             |
| cross-sectional area maximum | 1,50mm <sup>2</sup> / 16AWG |
| Type of fixing               | Built-in mounting           |
| Service life optical         | 50,000 h maximum            |
| Acoustic service life        | 5,000 h minimum             |
| Working temperature minimum  | -20°C                       |
| Working temperature maximum  | +50°C                       |
| UL Type Rating               | Type 12                     |
| Weight with packaging        | 50 g                        |
| Product weight               | 40 g                        |