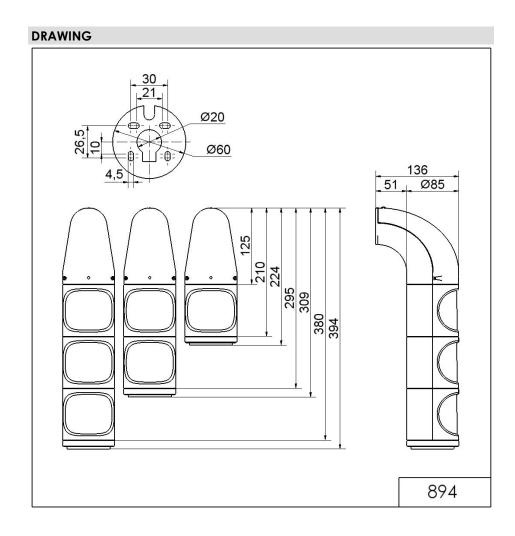

## LED Perm. Beacon WM 24VDC GN/RD

Part No.: 894.060.55

| MECHANICAL DATA              |                             |
|------------------------------|-----------------------------|
| Height                       | 309 mm                      |
| Diameter                     | 85 mm                       |
| Materials                    | PC/ABS                      |
| Dome colour                  | Green<br>Red                |
| Housing colour               | Grey                        |
| Protection category          | IP65<br>IP69K               |
| Connection                   | Screw terminals             |
| cross-sectional area maximum | 1,50mm <sup>2</sup> / 16AWG |
| Cable entry                  | Membrane grommet            |
| Cable entry minimum          | d = 1 mm                    |
| Cable entry maximum          | d = 13 mm                   |
| Type of fixing               | Wall mounting               |
| Service life optical         | 50,000 h maximum            |
| Working temperature minimum  | -30°C                       |
| Working temperature maximum  | +50°C                       |
| Weight with packaging        | 587 g                       |
| Product weight               | 507 g                       |