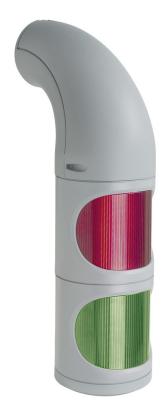

## LED Perm. Beacon WM 24VDC GN/RD

Part No.: 894.060.55

| MECHANICAL DATA              |                             |
|------------------------------|-----------------------------|
| Height                       | 309 mm                      |
| Diameter                     | 85 mm                       |
| Materials                    | PC/ABS                      |
| Dome colour                  | Green<br>Red                |
| Housing colour               | Grey                        |
| Protection category          | IP65<br>IP69K               |
| Connection                   | Screw terminals             |
| cross-sectional area maximum | 1,50mm <sup>2</sup> / 16AWG |
| Cable entry                  | Membrane grommet            |
| Cable entry minimum          | d = 1 mm                    |
| Cable entry maximum          | d = 13 mm                   |
| Type of fixing               | Wall mounting               |
| Service life optical         | 50,000 h maximum            |
| Working temperature minimum  | -30°C                       |
| Working temperature maximum  | +50°C                       |
| Weight with packaging        | 587 g                       |
| Product weight               | 507 g                       |

| OPTICAL DATA         |              |
|----------------------|--------------|
| Light source         | LED          |
| Light colour         | Green<br>Red |
| Optical signal image | Permanent    |

For additional installation and mounting information, refer to the appropriate user guide at www.werma.com. This printed copy is for information only and is subject to alteration.