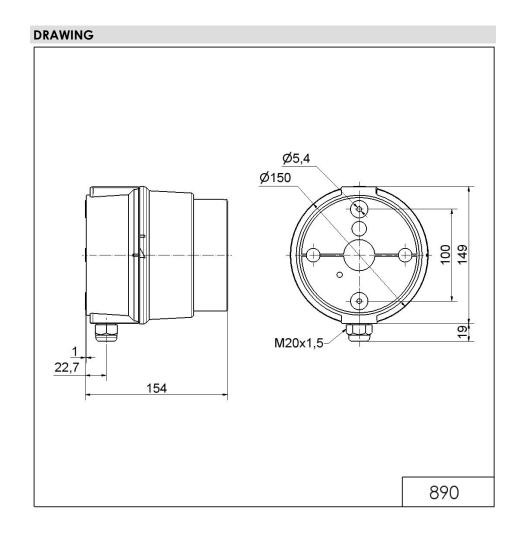

## LED Perm. Begcon BWM 12-24VDC GN

Part No.: 890.220.55

| MECHANICAL DATA              |                             |
|------------------------------|-----------------------------|
| Length                       | 154 mm                      |
| Height                       | 168 mm                      |
| Diameter                     | 150 mm                      |
| Materials                    | PC<br>PC/ABS                |
| Dome colour                  | Clear                       |
| Housing colour               | Grey                        |
| Protection category          | IP65                        |
| Connection                   | Spring-type terminal        |
| cross-sectional area minimum | 0,50mm² / 20AWG             |
| cross-sectional area maximum | 1,50mm² / 16AWG             |
| Cable entry                  | Screwed cable gland         |
| Cable entry minimum          | d = 5 mm<br>d = 6 mm        |
| Cable entry maximum          | d = 12 mm<br>d = 7 mm       |
| Tension relief               | Present (conforms to VDI)   |
| Type of fixing               | Base mounting Wall mounting |
| Service life optical         | 50,000 h maximum            |
| Working temperature minimum  | -30°C                       |
| Working temperature maximum  | +50°C                       |
| Weight with packaging        | 516 g                       |
| Product weight               | 444 g                       |